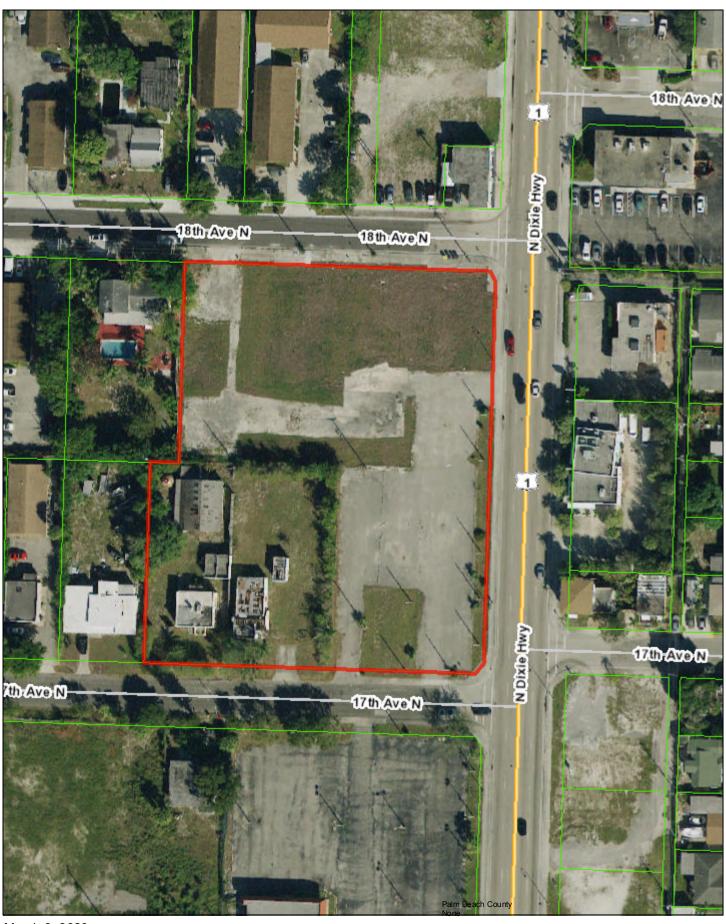

### **SUMMARY:**

The Lake Worth Beach Community Redevelopment Agency, the owner of the property of 1715 N Dixie Hwy, will dedicate a 15 foot wide utility easement for a watermain extension.

#### **BACKGROUND AND JUSTIFICATION:**

The Lake Worth Beach Community Redevelopment Agency which owns 1715 N Dixie Hwy is willing to dedicate a 15-foot wide utility easement for use in extending a watermain through the property. 1715 N Dixie Hwy was recently expanded by unity of title and added to residential parcels to the property boundary. In addition, a utility easement which ran north/south near the eastern side of the property was abandoned in the unity of title.

This proposed easement replaces the location of the former easement and moves the location to the far west property boundary making the parcel open to development. Also, the City's water utilities increased the size of the watermain in the area to provide for increased development and fire protection.

The easement is dedicated to provide unrestricted access to the City of Lake Worth Beach for all associated utility maintenance, repair and new installations. This item provides for both legal ownership and access to the water system.