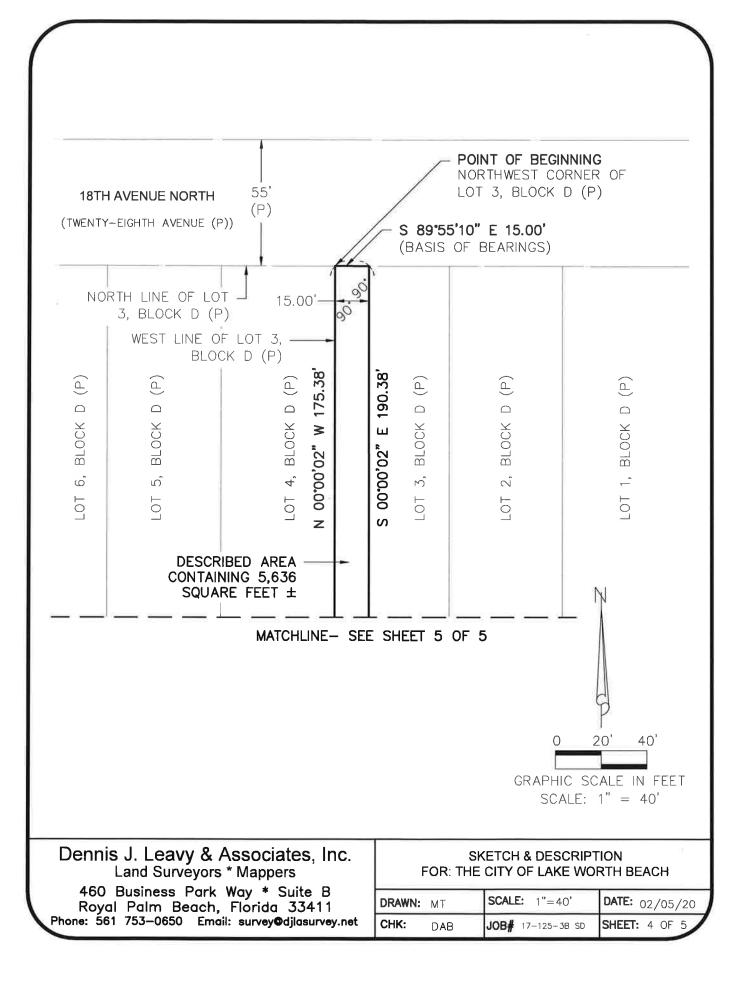

### **DESCRIPTION:**

A 15.00 FOOT WIDE STRIP OF LAND LYING WITHIN A PORTION OF LOT 3, BLOCK D AND A PORTION OF LOTS 3 AND 4, BLOCK E, LAKE WORTH HEIGHTS, ACCORDING TO THE PLAT THEREOF AS RECORDED IN PLAT BOOK 7, PAGE 25 OF THE PUBLIC RECORDS OF PALM BEACH COUNTY, FLORIDA. BEING MORE PARTICULARLY DESCRIBED AS FOLLOWS:

BEGINNING AT THE NORTHWEST CORNER OF LOT 3 OF SAID BLOCK D;

THENCE SOUTH 89'55'10" EAST ALONG THE NORTH LINE OF SAID LOT 3 (AS A BASIS OF BEARINGS), A DISTANCE OF 15.00 FEET TO A POINT BEING ON A LINE LYING 15.00 FEET EAST OF AND PARALLEL WITH (AS MEASURED AT RIGHT ANGLES) THE WEST LINE OF SAID LOT 3:

THENCE SOUTH 00°00'02" EAST ALONG SAID PARALLEL LINE, A DISTANCE OF 190.38 FEET TO A POINT BEING ON A LINE LYING 15.00 FEET SOUTH OF AND PARALLEL WITH (AS MEASURED AT RIGHT ANGLES) THE NORTH LINE OF SAID BLOCK E;

CONTAINING 5,636 SQUARE FEET MORE OR LESS.