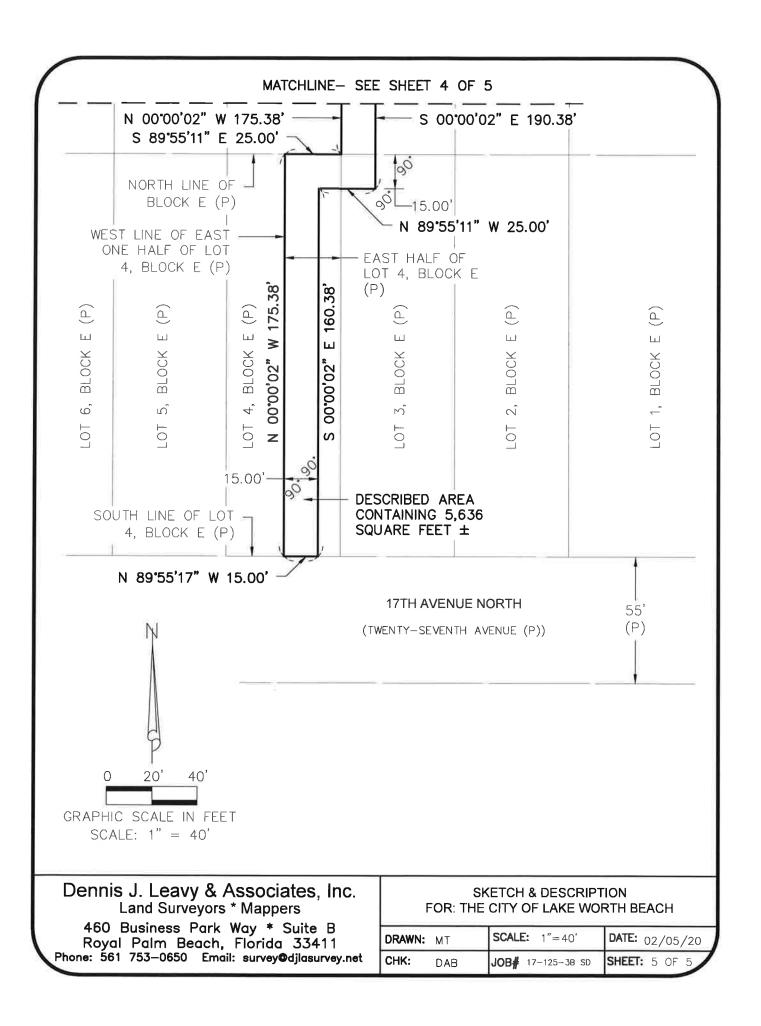

THENCE NORTH 89°55'11" WEST ALONG SAID PARALLEL LINE, A DISTANCE OF 25.00 FEET TO A POINT BEING ON A LINE LYING 15.00 FEET EAST OF THE WEST LINE OF THE EAST ONE HALF OF LOT 4 OF SAID BLOCK E;

THENCE SOUTH 00°00'02" EAST ALONG SAID PARALLEL LINE, A DISTANCE OF 160.38 FEET TO A POINT BEING ON THE SOUTH LINE OF SAID LOT 4:

THENCE NORTH 89°55'17" WEST ALONG THE SOUTH LINE OF SAID LOT 4, A DISTANCE OF 15.00 FEET TO A POINT BEING ON THE WEST LINE OF THE EAST ONE HALF OF SAID LOT 4;

### **DESCRIPTION (CONTINUED):**

THENCE NORTH 00°00'02" WEST ALONG THE WEST LINE OF THE EAST ONE HALF OF SAID LOT 4, A DISTANCE OF 175.38 FEET TO A POINT BEING ON THE NORTH LINE OF SAID BLOCK E;

THENCE SOUTH 89°55'11" EAST ALONG THE NORTH LINE OF SAID BLOCK E, A DISTANCE OF 25.00 FEET TO A POINT BEING ON THE WEST LINE OF SAID LOT 3:

THENCE NORTH 00°00'02" WEST ALONG THE WEST LINE OF SAID LOT 3, A DISTANCE OF 175.38 FEET TO THE POINT OF BEGINNING.

SAID LANDS SITUATE, LYING AND BEING IN SECTION 16, TOWNSHIP 44 SOUTH, RANGE 43 EAST, CITY OF LAKE WORTH BEACH, PALM BEACH COUNTY, FLORIDA.

CONTAINING 5,636 SQUARE FEET MORE OR LESS.